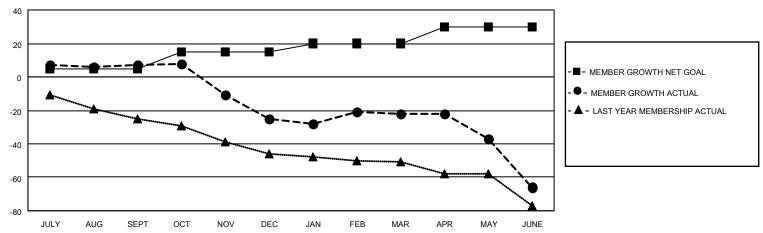

### GOALS AND ACTUAL MEMBERS CUMULATIVE

| DROPPED CLUBS: 4 |     | 12 CLUBS OF 30 ADDED 1 OR<br>MORE NEW MEMBERS | GENDER DISTRIBUTION                |              |  |
|------------------|-----|-----------------------------------------------|------------------------------------|--------------|--|
|                  |     | WORL NEW WEWDERO                              | MALE                               | 314 (55.97%) |  |
|                  |     |                                               | FEMALE                             | 247 (44.03%) |  |
| DROPPED MEMBERS  |     |                                               | NON BINARY                         | 0 (0.00%)    |  |
|                  |     |                                               | PREFER NOT TO ANSWER               | 0 (0.00%)    |  |
| DECEASED         | 14  |                                               |                                    |              |  |
| CLUB CANCELLED   | 29  | CLICK HERE FOR CUMULATIVE                     | TOTAL FAMILY UNIT MEMBERS          | 130          |  |
| OTHER            | 80  | MEMBERSHIP DATA                               |                                    |              |  |
| TOTAL            | 123 |                                               | FAMILY MEMBERS PAYING HALF DUES 67 |              |  |
|                  |     |                                               |                                    |              |  |